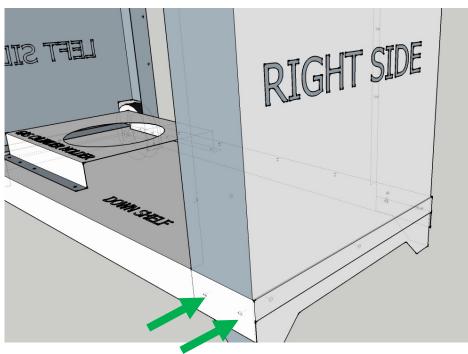

#### **5- RIGHT SIDE**: use 7 M4 screws

6- BACK: Add left and right back fix them with 13 M4 screws

7-BACK: Add the top back, fix it with 8 M4 screws