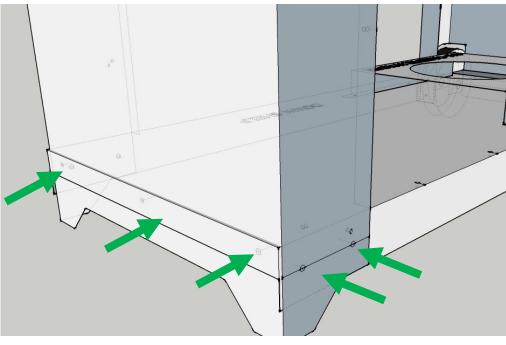

## 4- WHEELS: fix them with 2 M12x80 screws + Nut

Be carrefull: Tighten the faster **STRONG** 