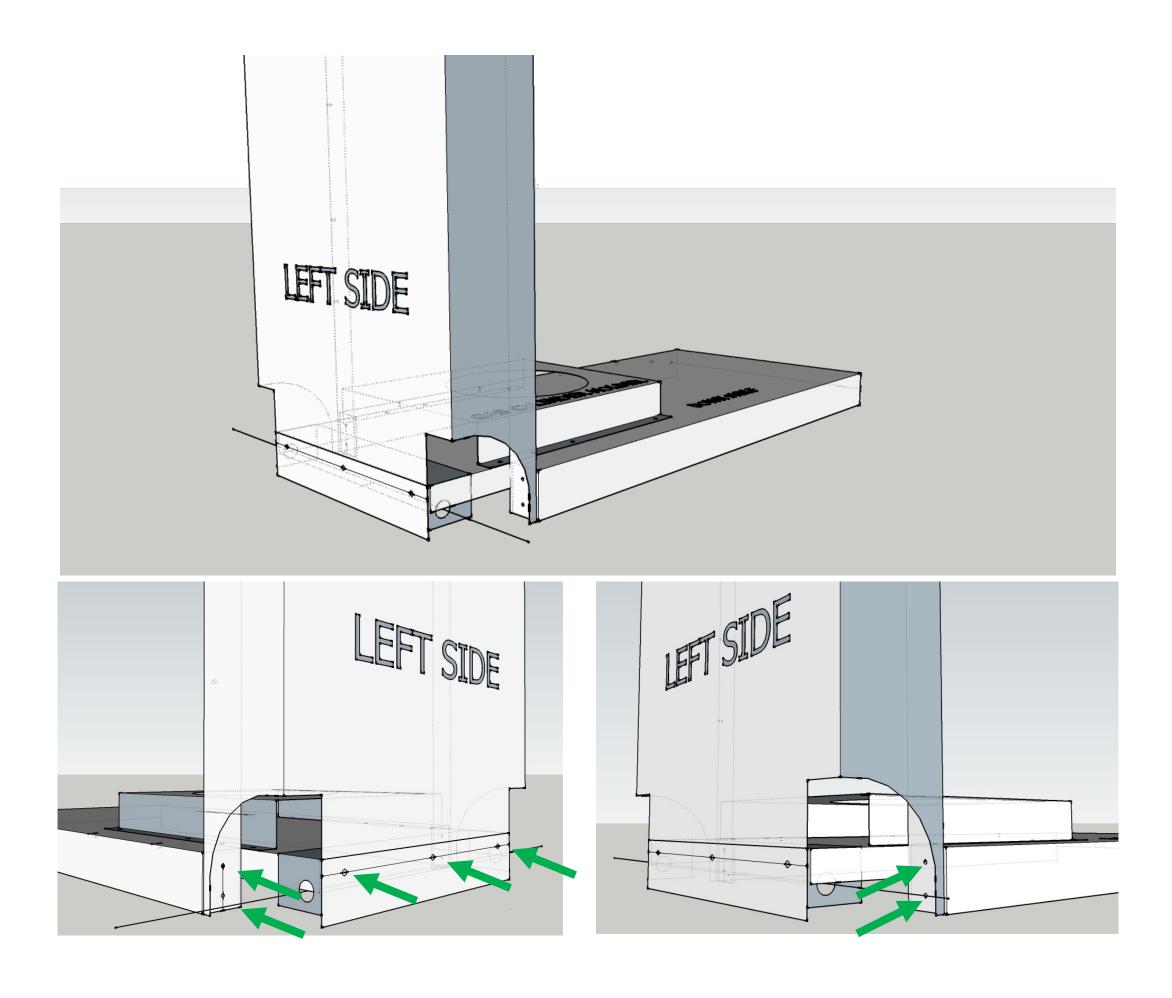

GF- CART Installation Instructions

# 1- Join the Gas Cylinder holder on down shelf with 8 M4 screw



#### **2- LEFT SIDE**: use the 7 M4 screw



## 4- WHEELS: fix them with 2 M12x80 screws + Nut

Be carrefull: Tighten the faster **STRONG** 



#### **5- RIGHT SIDE**: use 7 M4 screws







6- BACK: Add left and right back fix them with 13 M4 screws



7-BACK: Add the top back, fix it with 8 M4 screws



#### **8-1 TABLET**: Add the left tablet, fix it with 10 M4 screws



8-2 TABLET: Add the right tablet, fix it with 10 M4 screws



9 FRONT FACE: Add the left door, the right door them front lintel.



#### 9-1 Put axis in down shelf and lintel holes



### 9-2 Fix the front lintel with the 2 top M4 screws



10 FIRE WALL: Fix the fire wallwith the 2 M4 nuts



11 HANDLES AND MAGNET BRACKET: fix the handles on doors with 2x2 M4 screws, fix the Magnet Bracket with 2 M4 screw



Your LeGriddle CART is ready to use! Please do not hes