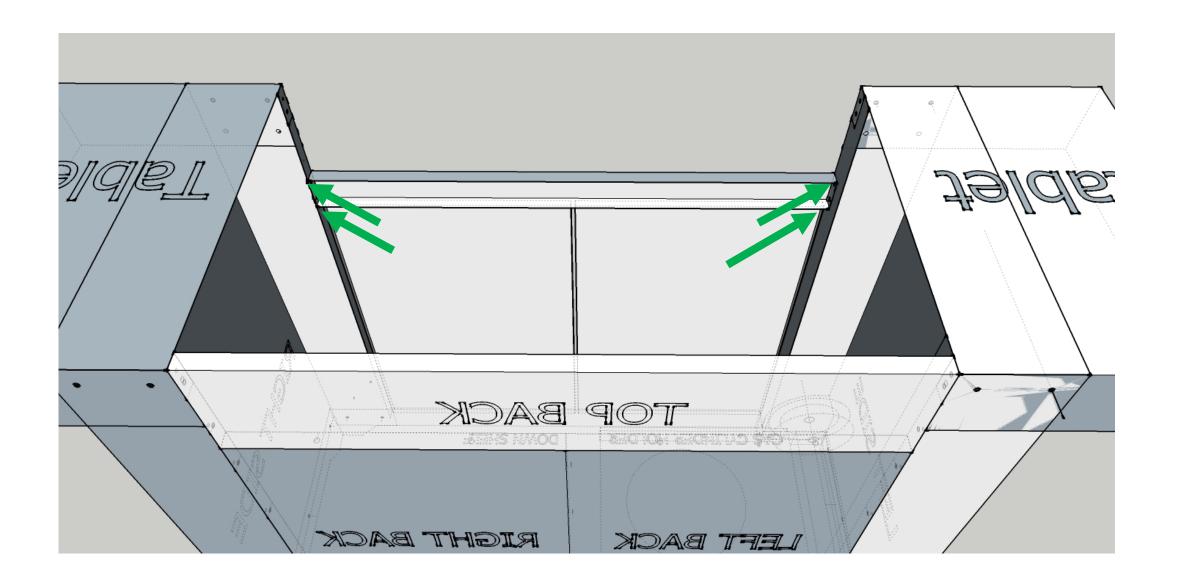

#### **5- RIGHT SIDE**: use 7 M4 screws

6- BACK: Add left and right back fix them with 13 M4 screws

7-BACK: Add the top back, fix it with 8 M4 screws

#### **8-1 TABLET**: Add the left tablet, fix it with 10 M4 screws

8-2 TABLET: Add the right tablet, fix it with 10 M4 screws

9 FRONT FACE: Add the left door, the right door them front lintel.