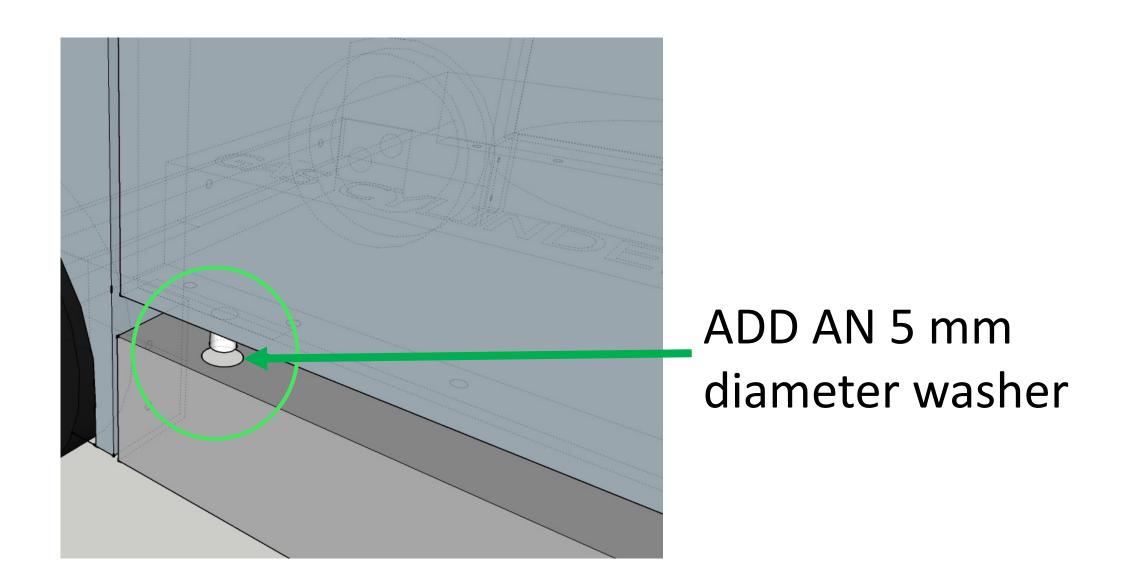

#### **5- RIGHT SIDE**: use 7 M4 screws

6- BACK: Add left and right back fix them with 13 M4 screws

7-BACK: Add the top back, fix it with 8 M4 screws